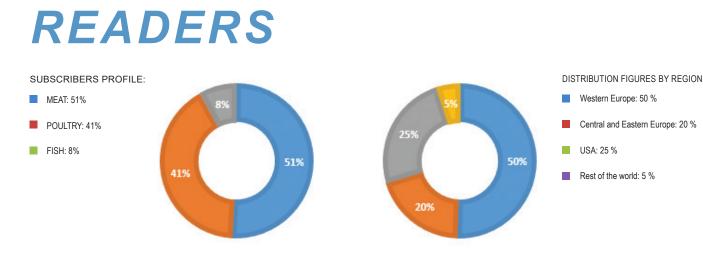

#### **READERS:**

The readership is comprised of large, middle size, and small company manages, food technologists, product developers, marketing and sales executives, researches and the respective institutions, investors, NGOs and media.