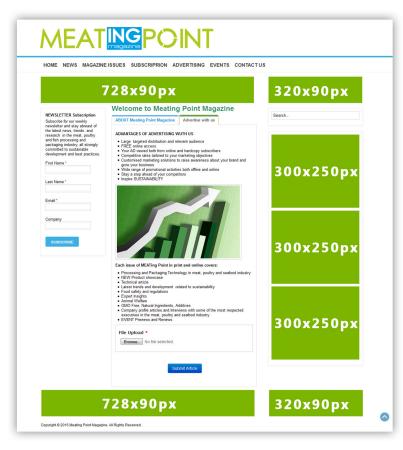

### **ONLINE ADVERTISING**

#### LEADERBOARD:

The Horizontal Banner can be animated with aprime position on every page.Top position:**1190 EUR / month**Bottom position:**690 EUR / month** 

#### **MEDIUM RECTANGLE:**

Located next to the main content area on the left side on every page of the website.

850 EUR / month

#### SMALL RECTANGLE:

The Small Rectangle is next to the Leaderboard:Top position:450 EUR / monthBottom position:250 EUR / month